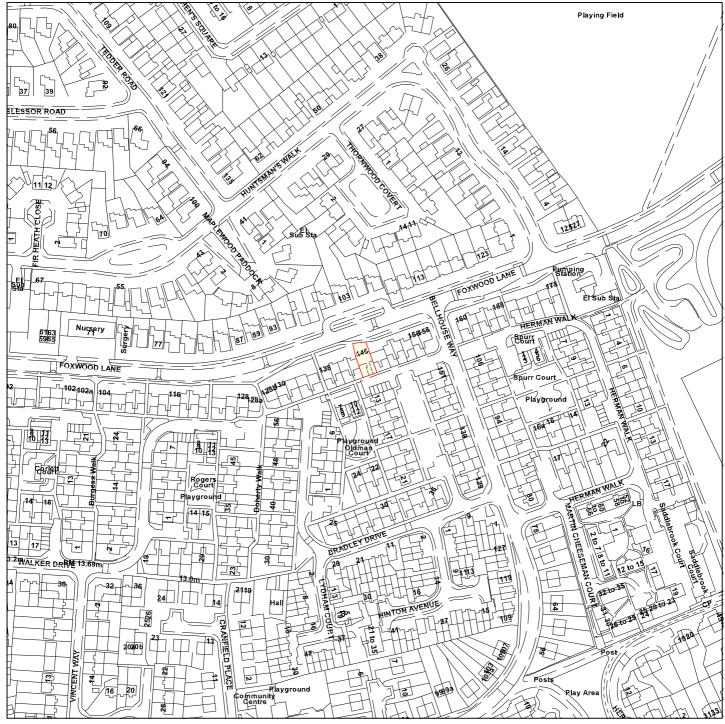

## 146 Foxwood Lane

## 07/000652/FUL

Scale: 1:2500

Reproduced from the Ordnance Survey map with the permission of the Controller of Her Majesty's Stationery Office © Crown Copyright 2000.

Unauthorised reproduction infringes Crown Copyright and may lead to prosecution or civil proceedings.

| Organisation | City of York Council               |
|--------------|------------------------------------|
| Department   | Planning & Sustainable Development |
| Comments     | Application Site                   |
| Date         | 02 January 2009                    |
| SLA Number   | Not set                            |